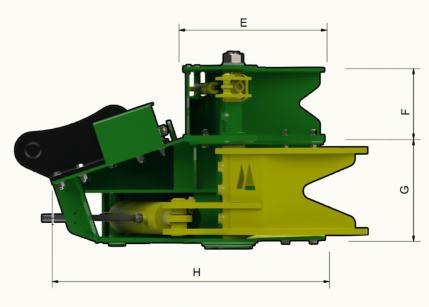

|                                       | S210 | S310 |  |
|---------------------------------------|------|------|--|
| Α                                     | 43   | 54   |  |
| В                                     | 32   | 42   |  |
| С                                     | 25   | 31   |  |
| D                                     | 19   | 27   |  |
| Е                                     | 20   | 25   |  |
| F                                     | 10   | 12   |  |
| G                                     | 14   | 17   |  |
| Н                                     | 38   | 44   |  |
| · · · · · · · · · · · · · · · · · · · |      |      |  |