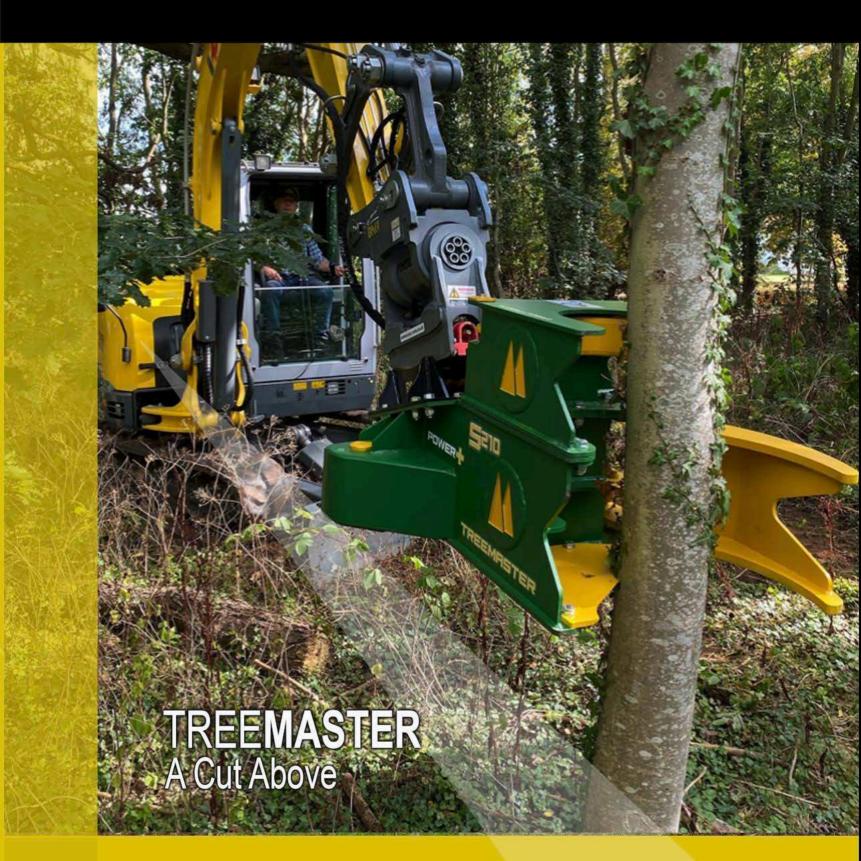

## TREEMASTER

A CUT ABOVE

## TREEMASTER

Shear Perfection

Whole Tree Felling

**Boudary Restoration** 

Tree Pruning

**Woodland Maintenance** 

Thinning & Coppicing

Waste Timber Processing