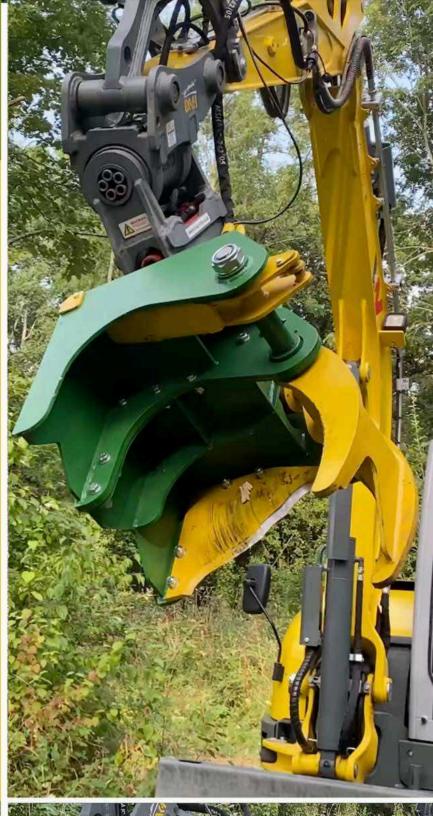

## AT A GLANCE

- · 'Clean Cut' blade design.
- Strenx 700 body.
- Removable Abramax 520CR blade.
- Accumulator grab option.
- 180 degree tilt option.
- Timber support.
- Simple and strong.
- Designed and manufactured in England.

## TREEMASTER

Shear Perfection

Whole Tree Felling

**Boudary Restoration** 

Tree Pruning

**Woodland Maintenance** 

Thinning & Coppicing

Waste Timber Processing