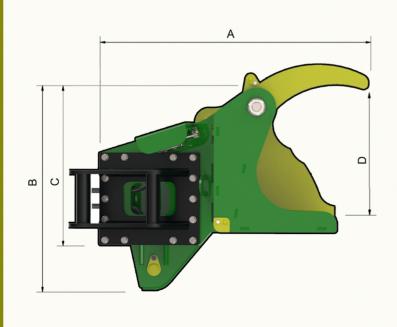

|                                       | S210 | S310 |  |
|---------------------------------------|------|------|--|
| Α                                     | 43   | 54   |  |
| В                                     | 32   | 42   |  |
| С                                     | 25   | 31   |  |
| D                                     | 19   | 27   |  |
| Е                                     | 20   | 25   |  |
| F                                     | 10   | 12   |  |
| G                                     | 14   | 17   |  |
| Н                                     | 38   | 44   |  |
| · · · · · · · · · · · · · · · · · · · |      |      |  |